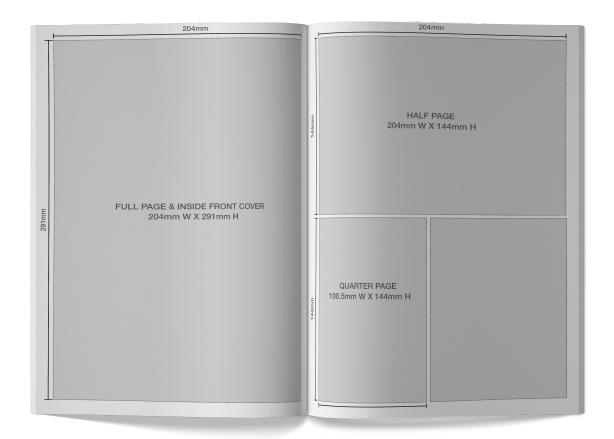

### Early Edition advertising rates (all prices include GST)

|                    | Supporter Member (30% off) |                     | Other      |                     |  |
|--------------------|----------------------------|---------------------|------------|---------------------|--|
|                    | Single                     | Package* (4 issues) | Single     | Package* (4 issues) |  |
| Inside front cover | \$1,225.00                 | \$4,165.00          | \$1,750.00 | \$5,950.00          |  |
| Back cover         | \$1,344.00                 | \$4,569.60          | \$1,920.00 | \$6,528.00          |  |
| Full page          | \$1,120.00                 | \$3,808.00          | \$1,600.00 | \$5,440.00          |  |
| 1/2 page           | \$671.30                   | \$2,282.42          | \$959.00   | \$3,260.60          |  |
| 1/4 page           | \$402.50                   | \$1,368.50          | \$575.00   | \$1,955.00          |  |