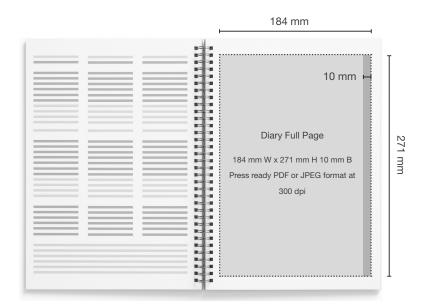

#### Diary advertising rates (all prices include GST)

|                                   | Supporter Member (30% off) | Other               |
|-----------------------------------|----------------------------|---------------------|
| Back cover (colour)               | \$1,169.00                 | \$1,670.00          |
| Inside front cover (colour)       | \$974.40                   | \$1,392.00          |
| Inside back cover (colour)        | \$974.40                   | \$1,392.00          |
| Full page inside (colour)         | \$924.00                   | \$1,320.00          |
| Full page inside (black & white   | \$681.80                   | \$974.00            |
| Half page inside (black & white)  | \$438.90                   | \$627.00            |
| Single banner (black & white)     | \$146.30                   | \$209.00            |
| 4 or more banners (black & white) | \$115.50 per banner        | \$165.00 per banner |

Further information about specifications can be found on the ACA Qld website:

https://qld.childcarealliance.org.au/about-us/advertising-with-aca-qld/diary

Diary Banner

184 mm W x 40 mm H - no bleed

Press ready PDF or JPEG format at 300 dpi

All fonts converted to outlines

184 mm