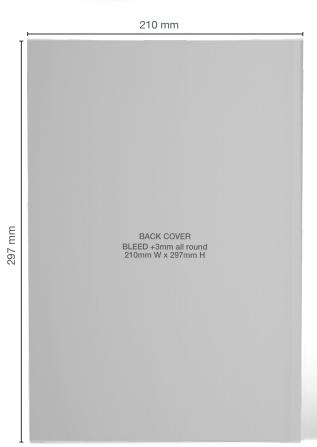

### Early Edition advertising rates (all prices include GST)

|                    | Supporter Member (30% off) |                     | Other      |                     |  |
|--------------------|----------------------------|---------------------|------------|---------------------|--|
|                    | Single                     | Package* (4 issues) | Single     | Package* (4 issues) |  |
| Inside front cover | \$1,225.00                 | \$4,165.00          | \$1,750.00 | \$5,950.00          |  |
| Back cover         | \$1,344.00                 | \$4,569.60          | \$1,920.00 | \$6,528.00          |  |
| Full page          | \$1,120.00                 | \$3,808.00          | \$1,600.00 | \$5,440.00          |  |
| 1/2 page           | \$671.30                   | \$2,282.42          | \$959.00   | \$3,260.60          |  |
| 1/4 page           | \$402.50                   | \$1,368.50          | \$575.00   | \$1,955.00          |  |