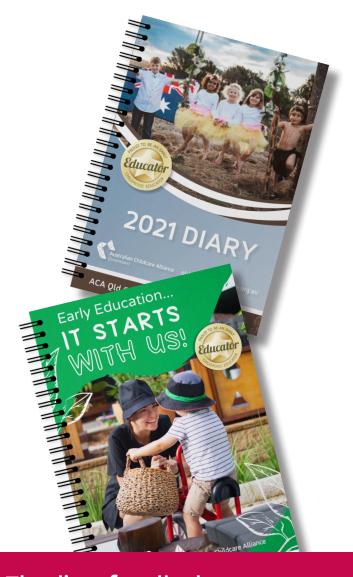

## ACA Qld 2023 DIARY

ACA Qld produces an annual diary that is a practical resource in the day to day operations for early learning services. One copy is distributed free of charge to all members as a membership benefit. Members and services across Australia can also purchase additional copies.

The ACA Qld Diary is an essential tool used by early learning service providers, management staff, and educators. It contains important information relevant to the sector and includes plenty of writing space for reflections, reminders, notes, plans, family feedback and more. This guarantees that services and educators use their diaries all year round which means maximum exposure for your brand!

ACA Qld distributed more than 1500 copies of the 2022 diary Australia-wide. Distribution continues to rise each year as its popularity as a respected resource grows.