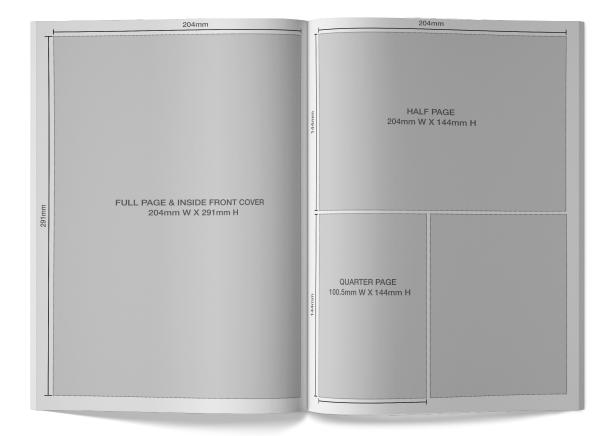

### Early Edition advertising rates (all prices include GST)

|                    | Supporter Member (30% off) |                     | Other      |                     |  |
|--------------------|----------------------------|---------------------|------------|---------------------|--|
|                    | Single                     | Package* (4 issues) | Single     | Package* (4 issues) |  |
| Inside front cover | \$1,225.00                 | \$4,165.00          | \$1,750.00 | \$5,950.00          |  |
| Back cover         | \$1,344.00                 | \$4,569.60          | \$1,920.00 | \$6,528.00          |  |
| Full page          | \$1,120.00                 | \$3,808.00          | \$1,600.00 | \$5,440.00          |  |
| 1/2 page           | \$671.30                   | \$2,282.42          | \$959.00   | \$3,260.60          |  |
| 1/4 page           | \$402.50                   | \$1,368.50          | \$575.00   | \$1,955.00          |  |