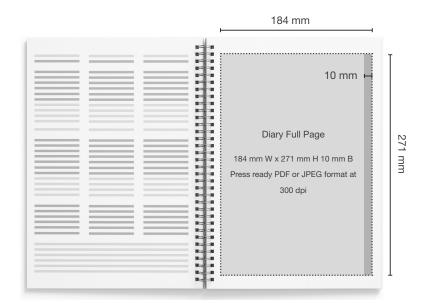

#### Diary advertising rates (all prices include GST)

|                                   | Supporter Member (30% off) | Other               |  |
|-----------------------------------|----------------------------|---------------------|--|
| Back cover (colour)               | \$1,169.00                 | \$1,670.00          |  |
| Inside front cover (colour)       | \$974.40                   | \$1,392.00          |  |
| Inside back cover (colour)        | \$974.40                   | \$1,392.00          |  |
| Full page inside (colour)         | \$924.00                   | \$1,320.00          |  |
| Full page inside (black & white   | \$681.80                   | \$974.00            |  |
| Half page inside (black & white)  | \$438.90                   | \$627.00            |  |
| Single banner (black & white)     | \$146.30                   | \$209.00            |  |
| 4 or more banners (black & white) | \$115.50 per banner        | \$165.00 per banner |  |

Further information about specifications can be found on the ACA Qld website:

https://qld.childcarealliance.org.au/about-us/advertising-with-aca-qld/diary

Diary Banner

184 mm W x 40 mm H - no bleed

Press ready PDF or JPEG format at 300 dpi